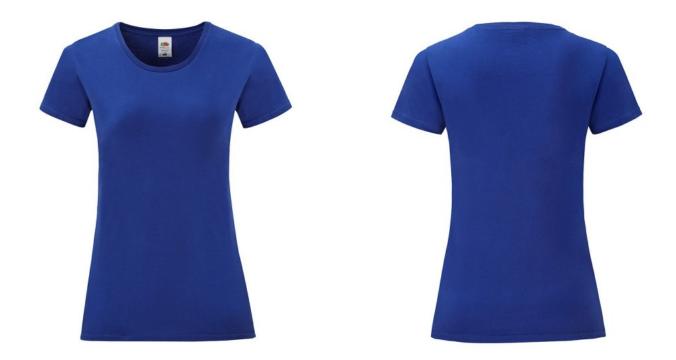

### **Basic informations**

Size: M

Color: Cobalt blue

## **Specification**

Fruit of the Loom, LADIES ICONIC 150T, women's cotton T-shirt, white. T-shirt made from 100% cotton. T-shirt 150gm / m2. Regular size T-shirt with modern cut, normal collar. Modern design. Branded T-shirt. Branding Type: DTG, screen printing.